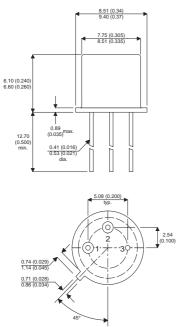

Dimensions in mm (inches).

**BUX49** 

Bipolar NPN Device in a Hermetically sealed TO39 Metal Package.

**Bipolar NPN Device.** 

$$V_{CEO} = 90V$$

I<sub>c</sub> = 3.5A

All Semelab hermetically sealed products can be processed in accordance with the requirements of BS, CECC and JAN, JANTX, JANTXV and JANS specifications

## TO39 (TO205AD) PINOUTS

2 - Base

1 – Emitter

3 – Collector

| Parameter                 | Test Conditions                | Min. | Тур. | Max. | Units |
|---------------------------|--------------------------------|------|------|------|-------|
| V <sub>CEO</sub> *        |                                |      |      | 90   | V     |
| I <sub>C(CONT)</sub>      |                                |      |      | 3.5  | А     |
| h <sub>FE</sub>           | @ 4/1.7 ( $V_{ce}$ / $I_{c}$ ) | 20   |      | 60   | -     |
| f <sub>t</sub>            |                                |      | 8M   |      | Hz    |
| P <sub>D</sub>            |                                |      |      | 10   | W     |
| * Maximum Working Voltage |                                |      |      |      |       |